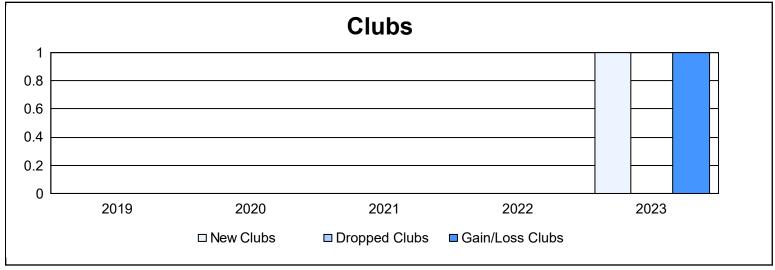

District 110BZ As of June 2023 Cumulative

| Year      | New<br>Clubs | Dropped<br>Clubs | Gain/<br>Loss<br>Clubs | New<br>Members | Charter<br>Members | Reinstate<br>Members | Transfer<br>Members | Total<br>Member<br>Added | Total<br>Members<br>Dropped | Gain/<br>Loss<br>Members |
|-----------|--------------|------------------|------------------------|----------------|--------------------|----------------------|---------------------|--------------------------|-----------------------------|--------------------------|
| 2018-2019 | 0            | 0                | 0                      | 80             | 0                  | 2                    | 5                   | 87                       | 148                         | -61                      |
| 2019-2020 | 0            | 0                | 0                      | 125            | 0                  | 1                    | 5                   | 131                      | 114                         | 17                       |
| 2020-2021 | 0            | 0                | 0                      | 55             | 0                  | 5                    | 6                   | 66                       | 96                          | -30                      |
| 2021-2022 | 0            | 0                | 0                      | 92             | 0                  | 7                    | 2                   | 101                      | 148                         | -47                      |
| 2022-2023 | 1            | 0                | 1                      | 88             | 21                 | 20                   | 7                   | 136                      | 151                         | -15                      |
| Average   | 0            | 0                | 0                      | 88             | 4                  | 7                    | 5                   | 104                      | 131                         | -27                      |