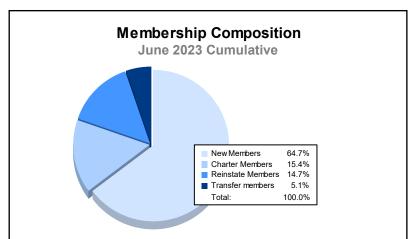

District 110BZ As of June 2023 Cumulative

| Year      | New<br>Clubs | Dropped<br>Clubs | Gain/<br>Loss<br>Clubs | New<br>Members | Charter<br>Members | Reinstate<br>Members | Transfer<br>Members | Total<br>Member<br>Added | Total<br>Members<br>Dropped | Gain/<br>Loss<br>Members |
|-----------|--------------|------------------|------------------------|----------------|--------------------|----------------------|---------------------|--------------------------|-----------------------------|--------------------------|
| 2018-2019 | 0            | 0                | 0                      | 80             | 0                  | 2                    | 5                   | 87                       | 148                         | -61                      |
| 2019-2020 | 0            | 0                | 0                      | 125            | 0                  | 1                    | 5                   | 131                      | 114                         | 17                       |
| 2020-2021 | 0            | 0                | 0                      | 55             | 0                  | 5                    | 6                   | 66                       | 96                          | -30                      |
| 2021-2022 | 0            | 0                | 0                      | 92             | 0                  | 7                    | 2                   | 101                      | 148                         | -47                      |
| 2022-2023 | 1            | 0                | 1                      | 88             | 21                 | 20                   | 7                   | 136                      | 151                         | -15                      |
| Average   | 0            | 0                | 0                      | 88             | 4                  | 7                    | 5                   | 104                      | 131                         | -27                      |