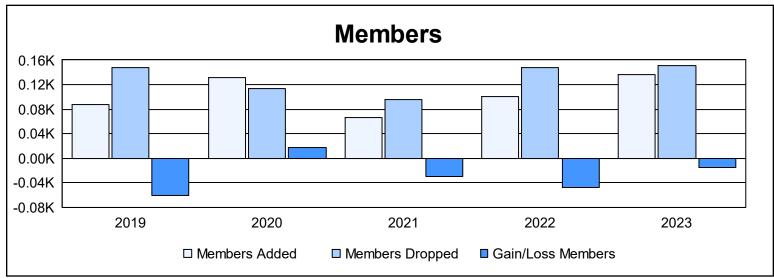

District 110BZ As of June 2023 Cumulative

| Year      | New<br>Clubs | Dropped<br>Clubs | Gain/<br>Loss<br>Clubs | New<br>Members | Charter<br>Members | Reinstate<br>Members | Transfer<br>Members | Total<br>Member<br>Added | Total<br>Members<br>Dropped | Gain/<br>Loss<br>Members |
|-----------|--------------|------------------|------------------------|----------------|--------------------|----------------------|---------------------|--------------------------|-----------------------------|--------------------------|
| 2018-2019 | 0            | 0                | 0                      | 80             | 0                  | 2                    | 5                   | 87                       | 148                         | -61                      |
| 2019-2020 | 0            | 0                | 0                      | 125            | 0                  | 1                    | 5                   | 131                      | 114                         | 17                       |
| 2020-2021 | 0            | 0                | 0                      | 55             | 0                  | 5                    | 6                   | 66                       | 96                          | -30                      |
| 2021-2022 | 0            | 0                | 0                      | 92             | 0                  | 7                    | 2                   | 101                      | 148                         | -47                      |
| 2022-2023 | 1            | 0                | 1                      | 88             | 21                 | 20                   | 7                   | 136                      | 151                         | -15                      |
| Average   | 0            | 0                | 0                      | 88             | 4                  | 7                    | 5                   | 104                      | 131                         | -27                      |